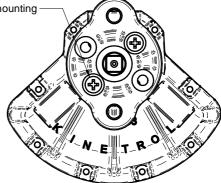

SP1621 (supplied with M8 nuts) ASP1621 (supplied with 5/16 UNC nuts)

Ensure coupling is fitted before assembling box to actuator.

Screw positions shown for 05 mounting

Screw positions shown for 03 mounting -Tighten to 5Nm (45 lbf in)