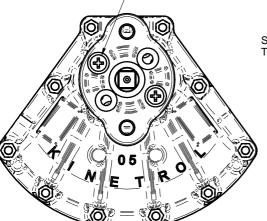

SP1621 (supplied with M8 nuts) ASP1621 (supplied with 5/16 UNC nuts)

Ensure coupling is fitted before assembling box to actuator.

Screw positions shown for 05 mounting

Screw positions shown for 03 mounting -Tighten to 5Nm (45 lbf in)