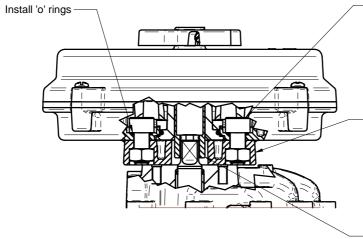

SP1621 (supplied with M8 nuts) ASP1621 (supplied with 5/16 UNC nuts)

Ensure coupling is fitted before assembling box to actuator.

Screw positions shown for 05 mounting

Screw positions shown for 03 mounting -Tighten to 5Nm (45 lbf in)