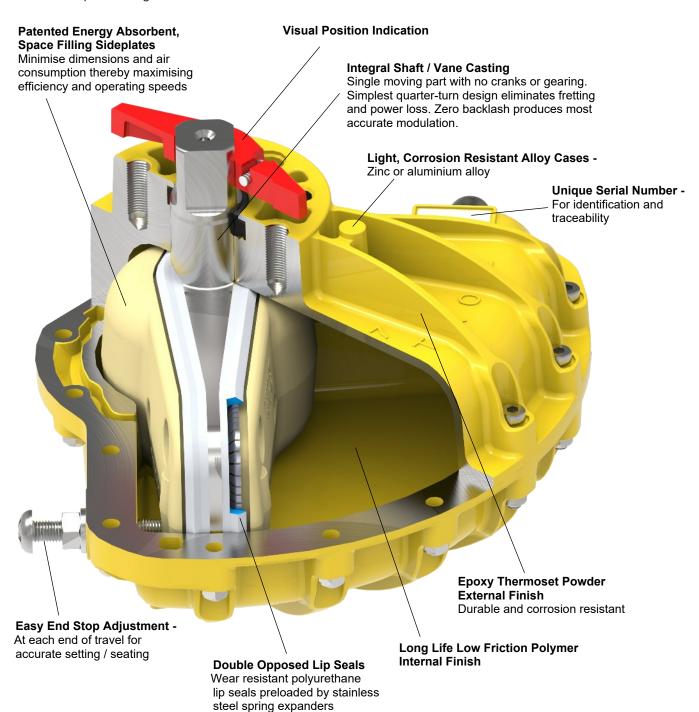

# Kinetrol Vane Actuator Features

# **Applications**

Operation or positioning of ball, butterfly, plug and control valves, ventilation dampers and automatic doors. Uses also include movement and positioning of components during manufacture - in fact anything that needs to be turned through 90° or less, automatically or by remote control.

### LONG MAINTENANCE-FREE LIFE

Up to 4 million operations guaranteed

#### **PROVEN IN SERVICE**

Millions of units operating trouble-free worldwide





Easy and versatile interface to applications

### **CLOSE COUPLED CONTROL MODULES**

Fail-safe spring returns, limit switch boxes, solenoid valves and positioners all close coupled to actuators

The policy of KINETROL is one of continuous improvement. We reserve the right to alter the product as described and illustrated without notice.